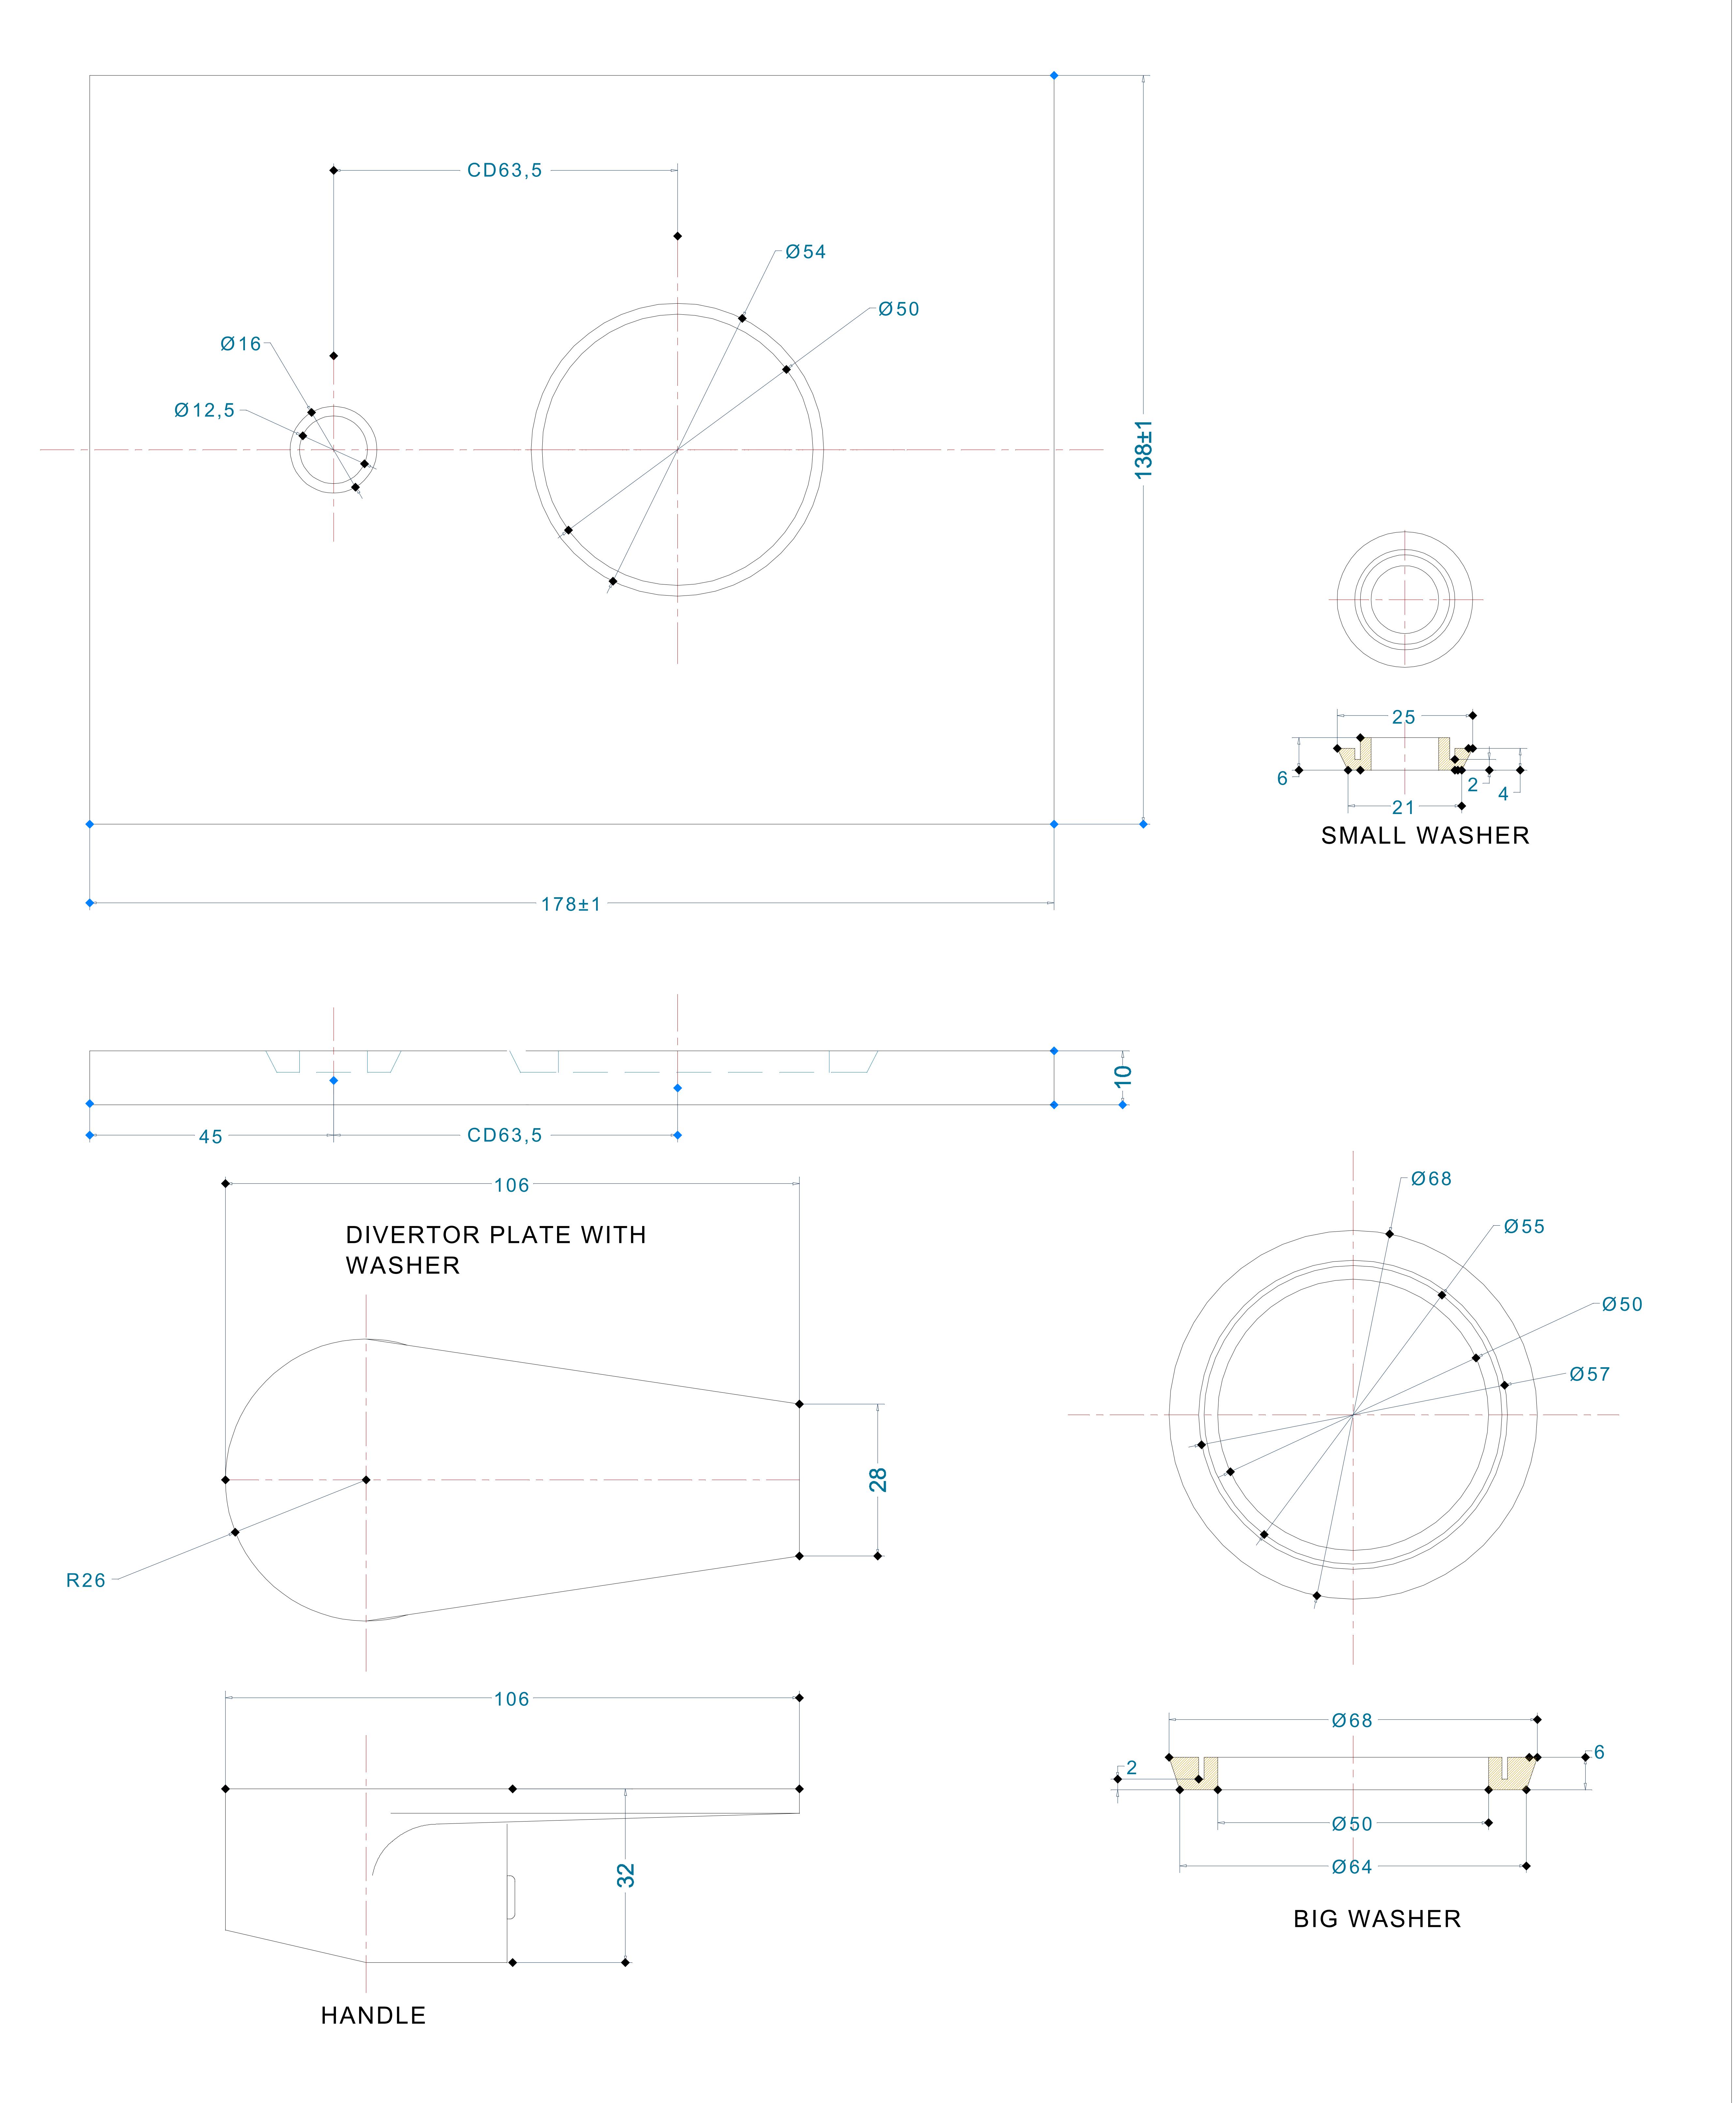

## NOTE: EXPOSED KIT IS COMPATIBLE WITH S/L CONCEALED DIVERTER BODY F850090

| ALL DIMENSIONS ARE IN MM |     | HSIL LIMITED |                                 | PRODUCT CAT. NO.: |                                           | F360014           |          |                                |
|--------------------------|-----|--------------|---------------------------------|-------------------|-------------------------------------------|-------------------|----------|--------------------------------|
| SCALE:                   | NTS | TIUDITDAN    | ·                               |                   |                                           | PRODUCT SAP CODE: |          |                                |
| SHEET SIZE:              | A4  |              |                                 |                   | PRODUCT RAW MATERIAL:                     |                   | Brass    |                                |
|                          |     |              | DELHI-ROHTAK ROAD, DELHI 110041 |                   | UPDATED ON:                               |                   | 20.04.16 |                                |
|                          |     |              |                                 |                   | PRODUCT APPROVED WEIGHT WITH ACCESSORIES: |                   |          |                                |
|                          |     |              |                                 |                   |                                           |                   |          | REVISION CODEREASON FOR CHANGE |
|                          |     |              | ENGINEER                        | ENGINEER          | MANAGER                                   | AGM               |          |                                |
|                          |     |              |                                 |                   |                                           |                   |          |                                |
|                          |     |              |                                 |                   |                                           |                   |          |                                |
|                          |     |              |                                 |                   |                                           |                   |          |                                |